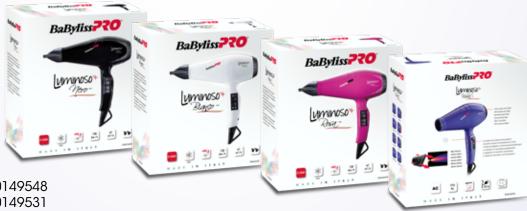

#### MADE IN ITALY

BAB6360IE 3030050149548 BAB6360IBE 3030050149531 BAB6360IPE 3030050149524 BAB6360IFE 3030050149517