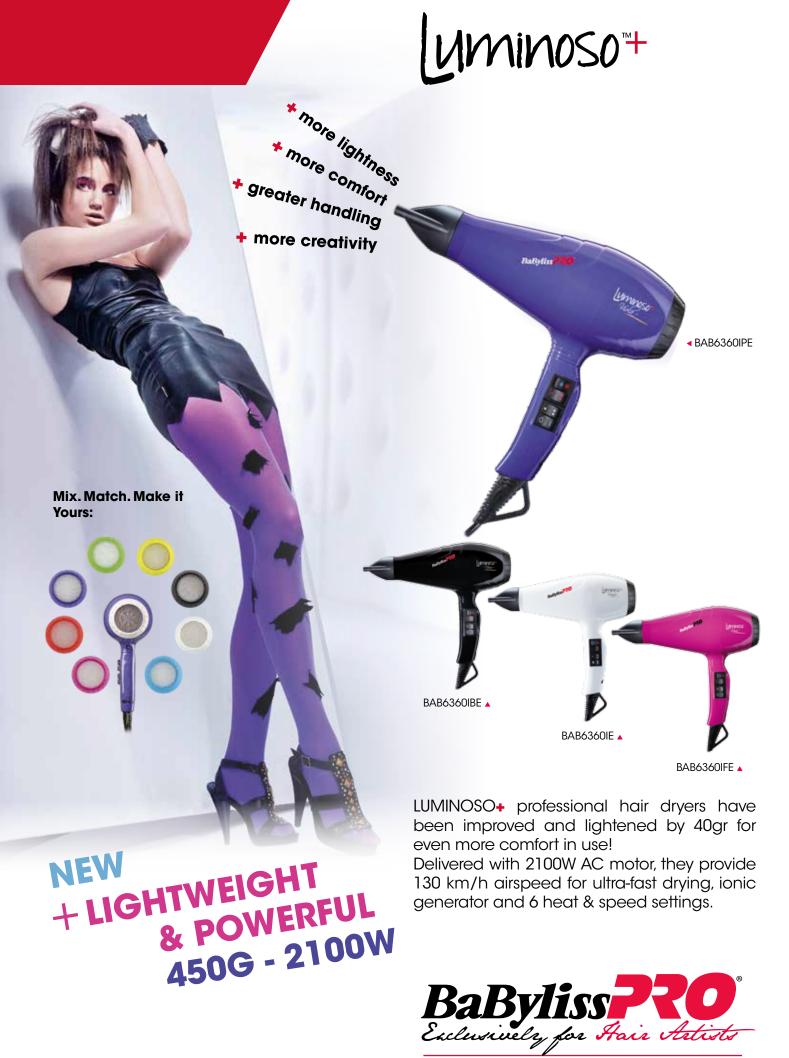

# Ultra light & ultra efficient

2100W 450g

Long-life AC motor Air speed: 130km/h

## Flexibility & control

6 heat and speed settings.

Cold air switch for perfect hold and long-lasting results.

Two narrow concentrator nozzles 6 mm x 75 mm and 6 mm x 90 mm for more versatility while styling.

### Hair care

A central ionic generator allows an in-depth action of the millions of negative ions generated and decreases tension due to static electricity at the surface of the hair.

Thanks to the ionic technology hair gets smooth, shiny and much easier to disentangle and style.

#### **Comfort & balance**

LUMINOSO+™ dryers' lightweight and ideal balance make them perfect for the salon and help relieve muscular tensions in the forearm in order to fight repetitive strain injuries and occupational diseases. Powerful 2100W made in Italy professional dryers with a beautiful finish that feature long-life AC motors for outstanding air speed and fast drying results.

### **Features:**

Powerful: 2100W

Long-life AC motor

Air speed: 130km/h

Lightweight: 450g

- Ionic technology
- Narrow concentrator nozzles (6 mm x 75 mm and 6 mm x 90 mm) with venturi action: +20% power
- Removable rear filter for easy and quick cleaning
- 2.70m professional power cord